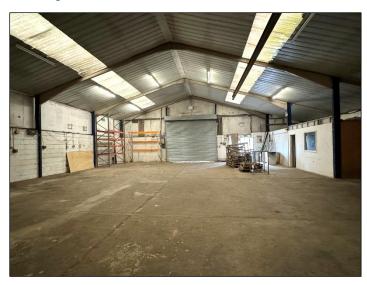

#### ACCOMMODATION

internal dimensions are as follows:-

#### **UNIT NO 1**

#### 302 sq.m (3,254 sq.ft)

18.07m x 16.73m (59'3" x 54'10") max RATES Warehouse Large electric roller shutter door from shared courtyard area. Power and overhead light as fitted. Translucent roof lights for natural light. Concrete floor.