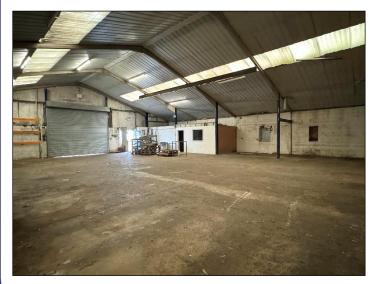

#### ACCOMMODATION

internal dimensions are as follows:-

#### **UNIT NO 1**

#### 302 sq.m (3,254 sq.ft)

18.07m x 16.73m (59'3" x 54'10") max RATES Warehouse Large electric roller shutter door from shared courtyard area. Power and overhead light as fitted. Translucent roof lights for natural light. Concrete floor.