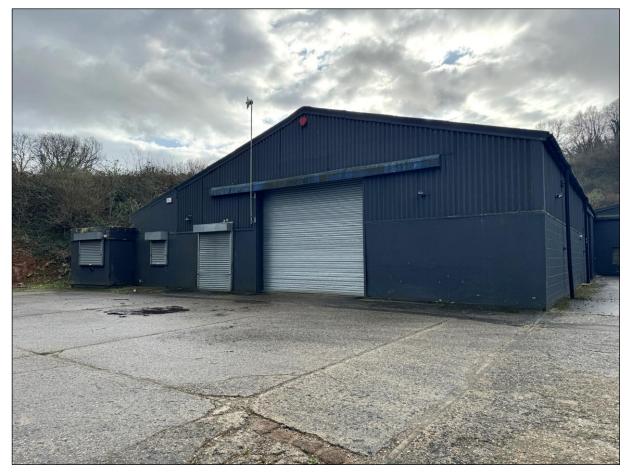

### UNIT 1 CONITOR HOUSE, DENBURY ROAD, NEWTON ABBOT, DEVON, TQ12 6BY

A chance to acquire a new flexible lease of this Warehouse / Storage Unit in a convenient location off of Totnes Road just outside Newton Abbot. The premises are restricted to a Warehouse / Storage use only and are not able to be used as a workshop or manufacturing space. The units are well located offering easy access to Newton Abbot and on to the A38 / A380 trunk roads linking Torbay, Exeter and the South Hams.

#### SITUATION AND DESCRIPTION

Unit 1 Conitor House is located on a private Estate on the Totnes side of Newton Abbot just off of the Newton Abbot to Totnes Road in Denbury Road close to the Ogwell Roundabout. The premises are on a mixed Estate with Residential apartments to the front and two storage Units at the rear. The site is secure with electric gates providing access to the site. The site offers quick access to the A38 and A380 linking Exeter and the M5 Motorway to Torquay and the whole of Torbay. The unit provides good vehicular access with ample car parking to the front. The Unit has the shared use of toilet facilities and will have electricity provided on a sub meter.