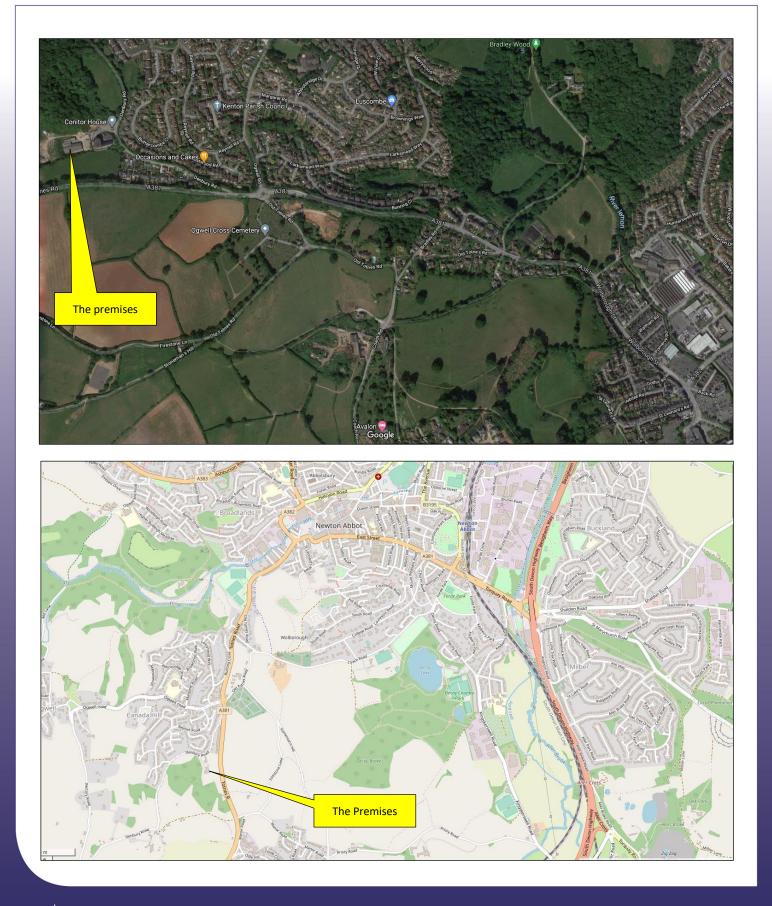

### UNIT 1 CONITOR HOUSE, DENBURY ROAD, NEWTON ABBOT, DEVON, TQ12 6BY

A chance to acquire a new flexible lease of this Warehouse / Storage Unit in a convenient location off of Totnes Road just outside Newton Abbot. The premises are restricted to a Warehouse / Storage use only and are not able to be used as a workshop or manufacturing space. The units are well located offering easy access to Newton Abbot and on to the A38 / A380 trunk roads linking Torbay, Exeter and the South Hams.

#### SITUATION AND DESCRIPTION

Unit 1 Conitor House is located on a private Estate on the Totnes side of Newton Abbot just off of the Newton Abbot to Totnes Road in Denbury Road close to the Ogwell Roundabout. The premises are on a mixed Estate with Residential apartments to the front and two storage Units at the rear. The site is secure with electric gates providing access to the site. The site offers quick access to the A38 and A380 linking Exeter and the M5 Motorway to Torquay and the whole of Torbay. The unit provides good vehicular access with ample car parking to the front. The Unit has the shared use of toilet facilities and will have electricity provided on a sub meter.